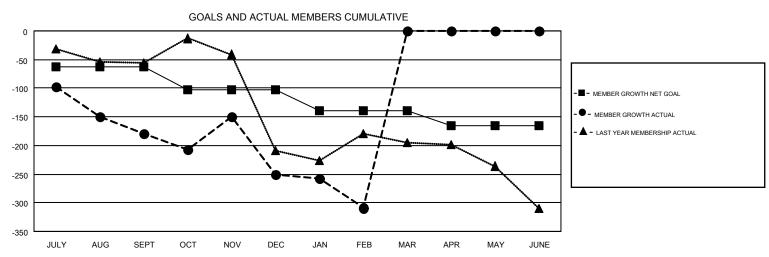

## GMT MONTHLY MEMBERSHIP PROGRESS REPORT

Results as of: 2/28/2018

Multiple District 11

MT: STEVE ANTON

**LOCATION: MICHIGAN** 

GMT CA 1

|               | Club          | S         |               | Members               |                           |                         |                                              |  |
|---------------|---------------|-----------|---------------|-----------------------|---------------------------|-------------------------|----------------------------------------------|--|
|               | RESULTS FOR   | 2017-2018 |               | RESULTS FOR 2017-2018 |                           |                         |                                              |  |
| QUARTER       | NEW CLUB GOAL | NEW CLUBS | DROPPED CLUBS | QUARTER               | MEMBER GROWTH NET<br>GOAL | MEMBER GROWTH<br>ACTUAL | DROPPED MEMBERS ACTUAL (including transfers) |  |
| JULY/AUG/SEPT | 0             | 0         | 2             | JULY/AUG/SEPT         | -62                       | 207                     | 351                                          |  |
| OCT/NOV/DEC   | 4             | 0         | 3             | OCT/NOV/DEC           | -41                       | 311                     | 354                                          |  |
| JAN/FEB/MAR   | 2             | 1         | 1             | JAN/FEB/MAR           | -37                       | 184                     | 230                                          |  |
| APR/MAY/JUNE  | 3             | 0         | 0             | APR/MAY/JUNE          | -25                       | 0                       | 0                                            |  |