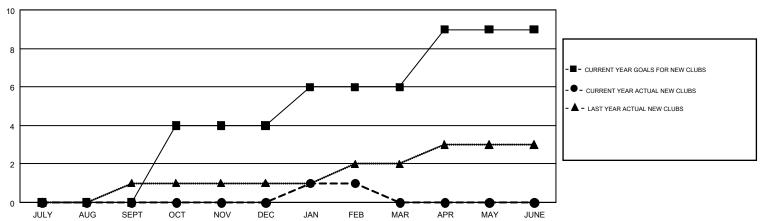

## GMT MONTHLY MEMBERSHIP PROGRESS REPORT

Results as of: 2/28/2018

Multiple District 11

MT: STEVE ANTON

**LOCATION: MICHIGAN** 

GMT CA 1

|               | Club          | S         |               | Members               |                           |                         |                                              |  |
|---------------|---------------|-----------|---------------|-----------------------|---------------------------|-------------------------|----------------------------------------------|--|
|               | RESULTS FOR   | 2017-2018 |               | RESULTS FOR 2017-2018 |                           |                         |                                              |  |
| QUARTER       | NEW CLUB GOAL | NEW CLUBS | DROPPED CLUBS | QUARTER               | MEMBER GROWTH NET<br>GOAL | MEMBER GROWTH<br>ACTUAL | DROPPED MEMBERS ACTUAL (including transfers) |  |
| JULY/AUG/SEPT | 0             | 0         | 2             | JULY/AUG/SEPT         | -62                       | 207                     | 351                                          |  |
| OCT/NOV/DEC   | 4             | 0         | 3             | OCT/NOV/DEC           | -41                       | 311                     | 354                                          |  |
| JAN/FEB/MAR   | 2             | 1         | 1             | JAN/FEB/MAR           | -37                       | 184                     | 230                                          |  |
| APR/MAY/JUNE  | 3             | 0         | 0             | APR/MAY/JUNE          | -25                       | 0                       | 0                                            |  |

## GOALS AND ACTUAL NEW CLUBS CUMULATIVE

| DROPPED CLUBS: 6  DROPPED MEMBERS |     | 189 CLUBS OF 388 ADDED 1 OR MORE<br>NEW MEMBERS | GENDER DISTRIBUTION  MALE 7,361 (70.80%)  FEMALE 3,036 (29.20%) |  |       |
|-----------------------------------|-----|-------------------------------------------------|-----------------------------------------------------------------|--|-------|
| DECEASED                          | 128 | CLICK HERE FOR CUMULATIVE                       | TOTAL FAMILY UNIT MEMBERS                                       |  | 1,982 |
| CLUB CANCELLED 45 OTHER 762       |     | MEMBERSHIP DATA                                 | FAMILY MEMBERS PAYING HALF                                      |  | 1,011 |
| TOTAL                             | 935 |                                                 | DUES                                                            |  |       |